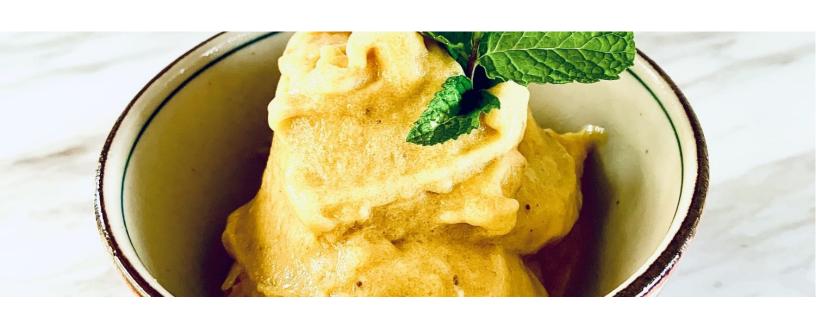

# Mango & Banana Nice-Cream

### Ingredients

1/4 cup Frozen Banana

1 cup Frozen Mango

Nutritional

2 tbsps Unsweetened Almond Milk

### Directions

1

Place all ingredients in a food processor or blender. Blend until a creamy consistency forms. Enjoy it before it melts!